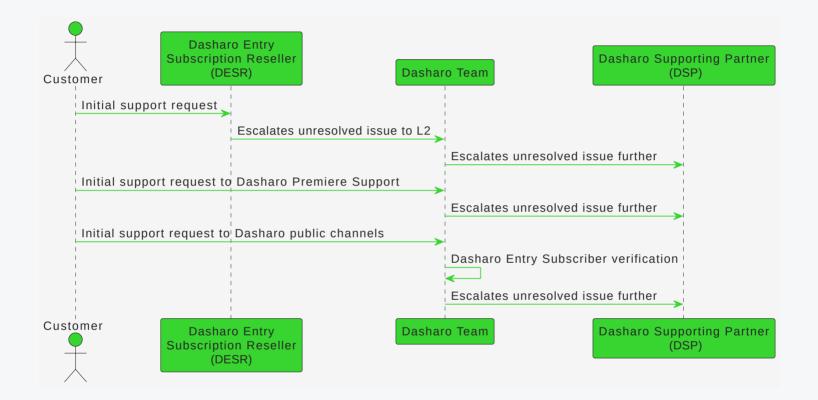

## **Premiere Support**

Personalized, priority assistance directly from the Dasharo Team. Technical queries resolved promptly and precisely.