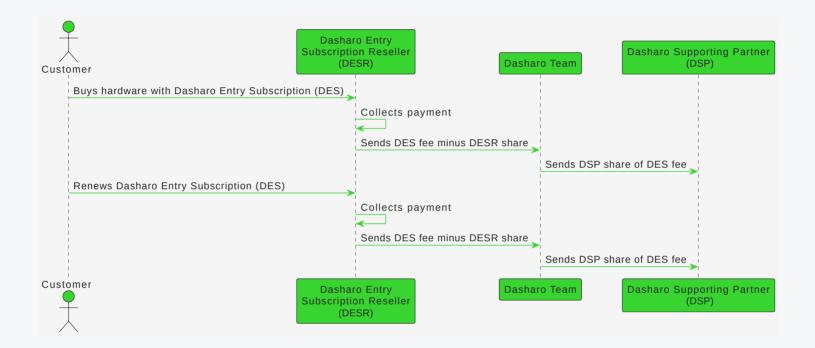

es issued by Dasharo Team.
- Special Dasharo Updates for Supporters Community receives one update per year, but Supporters are not limited to it.
  Number of updates depends on the number of Dasharo
- Subscriptions sold and the availability of other funding (e.g., NLNet, corporate sponsors, community donations). • Dasharo Premier Support through invite-only Matrix channel
- where we often gather Supporters opinion and share exciting news about Dasharo direction.

 Insider's view and influence on Dasharo features roadmap – you can have a real impact on Dasharo development. Supporters Entrance access

Product price 314,00 €

Add 60,00 € for 1 year

374,00 € (ex. VAT)

5 in stock

ADD TO CART Enquiry for this product

Dasharo User Group #2 CC-SA-4.0 | Piotr Król



# Dasharo Revenue Sharing





# Nitrokey benefits



# NovaCustom benefits



# Dasharo Supporting Partner





# Insurgo benefits





# 3mdeb benefits





# 3mdeb benefits



### Amplified Scalability

With Dasharo Revenue Sharing, 3mdeb capitalizes on synergies between various hardware configurations and vendors. This centralizes and streamlines open-source firmware development and support, quickening time-tomarket, and potentially reducing costs.



## **Efficient Bug Resolution**

The program consolidates bug reporting to a single point, eliminating the need to resolve the same issues across different vendors. This drives efficiency and accelerates issue resolution.

## **Focused Expertise**

3mdeb leverages its deep understanding of Dasharo and the open-source firmware ecosystem, ensuring all efforts and res