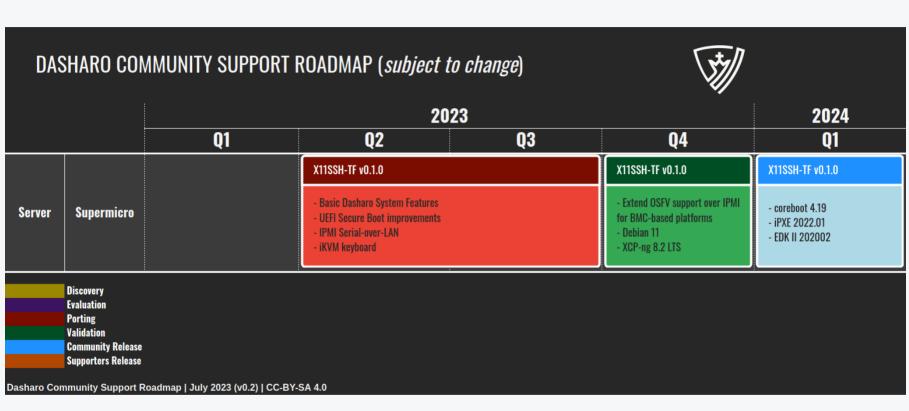

ease candidates or end of support dates. This roadmap is intended to provide guidance and direction for the program's development, but is not a guarantee of specific timelines or outcomes. For more information on release candidates or release dates, please contact the Dasharo Team directly.



#### Dasharo support levels

- Dasharo can support hardware under following programs:
  - Dasharo Enterprise Package (DEP) custom SLA agreement.
  - Dasharo Support Package (DSP) annual support package with releases driven by customer.
  - Dasharo Community Support (DCP)



## Dasharo Support Models: DCS





### Dasharo Support Models: DCS





### Dasharo Community Support Process





### Dasharo Emulation Roadmap





















## Dasharo Workstation Roadmap





## Dasharo Server Roadmap





#### Support Dasharo Today!

- Buy Dasharo Supporter Entrance subscription for your platform.
- Available in 3mdeb shop: <a href="https://3mdeb.com/shop">https://3mdeb.com/shop</a>
- Available through our Revenue Sharing Partners:
  - Nitrokey: <a href="https://shop.nitrokey.com/shop">https://shop.nitrokey.com/shop</a>
  - NovaCustom: <a href="https://configurelaptop.eu">https://configurelaptop.eu</a>
- Help us find resellers intersted in open-source firmware for their computers.
  - We looking for partners from Canada, US and Brazil (or other South America countries).
- Spread the word about Dasharo and our mission on social media and other platforms.
- Interested in other ways? Feel free to contact us contact@dasharo.com

https://docs.dasharo.com/ways-you-can-help-us/



15 / 15