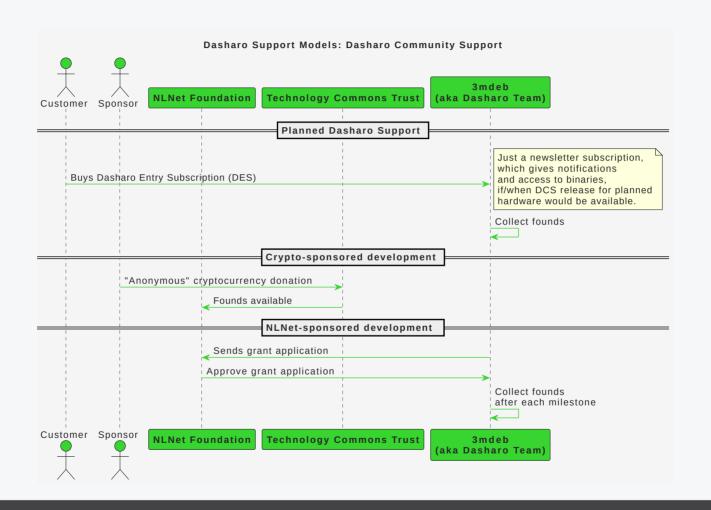

#### Dasharo Roadmap Disclaimer

Please note that the roadmap for the Dasharo Community Support Program is subject to change and may not represent final release candidates or end of support dates. This roadmap is intended to provide guidance and direction for the program's development, but is not a guarantee of specific timelines or outcomes. For more information on release candidates or release dates, please contact the Dasharo Team directly.



#### Dasharo support levels

- Dasharo can support hardware under following programs:
  - Dasharo Enterprise Package (DEP) custom SLA agreement.
  - Dasharo Support Package (DSP) annual support package with releases driven by customer.
  - Dasharo Community Support (DCP)



## Dasharo Support Models: DCS





### Dasharo Support Models: DCS





### Dasharo Community Support Process





### Dasharo Emulation Roadmap





















## Dasharo Workstation Roadmap





## Dasharo Server Roadmap





#### Support Dasharo Today!

- Buy Dasharo Supporter Entrance subscription for your platform.
- Available in 3mdeb shop: <a href="https://3mdeb.com/shop">https://3mdeb.com/shop</a>
- Available through our Revenue Sharing Partners:
  - Nitrokey: <a href="https://shop.nitrokey.com/shop">https://shop.nitrokey.com/shop</a>
  - NovaCustom: <a href="https://configurelaptop.eu">https://configurelaptop.eu</a>
- Help us find resellers intersted in open-source firmware for their computers.
  - We looking for partners from Canada, US and Brazil (or other South America countries).
- Spread the word about Dasharo and our mission on social m