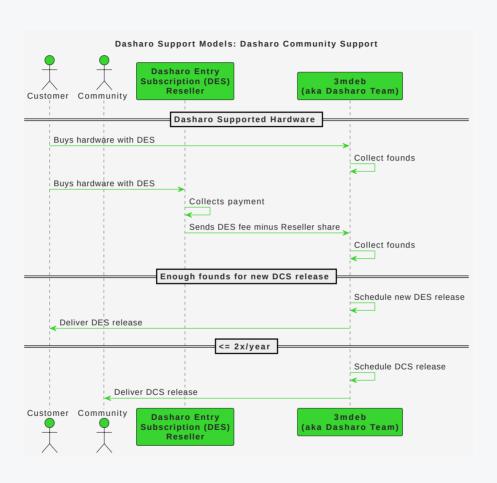

# Dasharo Roadmap





#### Dasharo Roadmap Disclaimer

Please note that the roadmap for the Dasharo Community Support Program is subject to change and may not represent final release candidates or end of support dates. This roadmap is intended to provide guidance and direction for the program's development, but is not a guarantee of specific timelines or outcomes. For more information on release candidates or release dates, please contact the Dasharo Team directly.



#### Dasharo support levels

- Dasharo can support hardware under following programs:
  - Dasharo Enterprise Package (DEP) custom SLA agreement.
  - Dasharo Support Package (DSP) annual support package with releases driven by customer.
  - Dasharo Community Support (DCP)



## Dasharo Support Models: DCS





### Dasharo Support Models: DCS





### Dasharo Community Support Process





### Dasharo Emulation Roadmap





















## Dasharo Workstation Roadmap





## Dasharo Server Roadmap





#### Support Dasharo Today!

- Buy Dasharo Supporter Entrance subscription for your platform.
- Available in 3mdeb shop: <a href="https://3mdeb.com/shop">https://3mdeb.com/shop</a>
- Available through our Revenue Sharing Partners:
  - Nitrokey: <a href="https://shop.nitrokey.com/shop">https://shop.nitrokey.com/shop</a>
  - NovaCustom: <a href="https://configurelaptop.eu">https://configurelaptop.eu</a>
- Help us find resellers intersted in open-source firmware for their computers.
  - We looking for partners from Canada, US and Brazil (or other South America countries).
- Spread the word abou