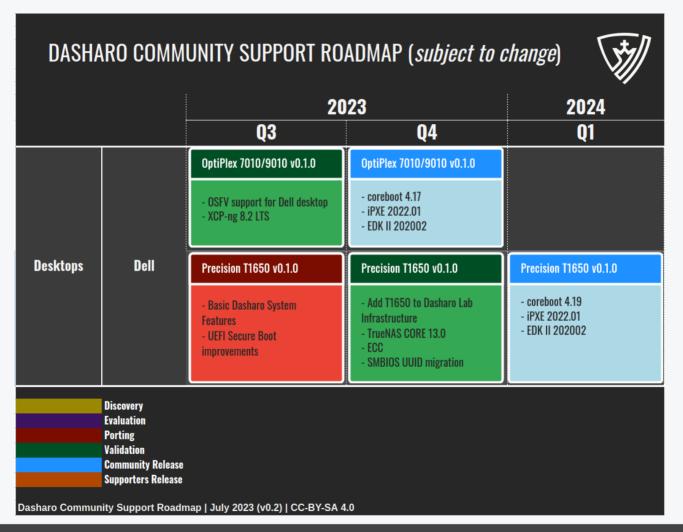

Community Support Program is subject to change and may not represent final release candidates or end of support dates. This roadmap is intended to provide guidance and direction for the program's development, but is not a guarantee of specific timelines or outcomes. For more information on release candidates or release dates, please contact the Dasharo Team directly.



#### Dasharo support levels

- Dasharo can support hardware under following programs:
  - Dasharo Enterprise Package (DEP) custom SLA agreement.
  - Dasharo Support Package (DSP) annual support package with releases driven by customer.
  - Dasharo Community Support (DCP)



## Dasharo Support Models: DCS





### Dasharo Support Models: DCS





### Dasharo Community Support Process





### Dasharo Emulation Roadmap





















## Dasharo Workstation Roadmap





## Dasharo Server Roadmap





#### Support Dasharo Today!

- Buy Dasharo Supporter Entrance subscription for your platform.
- Available in 3mdeb shop: <a href="https://3mdeb.com/shop">https://3mdeb.com/shop</a>
- Available through our Revenue Sharing Partners:
  - Nitrokey: <a href="https://shop.nitrokey.com/shop">https://shop.nitrokey.com/shop</a>
  - NovaCustom: <a href="https://configurelaptop.eu">https://configurelaptop.eu</a>
- Help us find resellers intersted in open-source firmware for their computers.
  - We looking for partners from Canada, US and Brazil (or other South America countries).
- Spread the word about Dasharo and our mission on social media and other platforms.
- Interested in other ways? Feel free to contact us cont