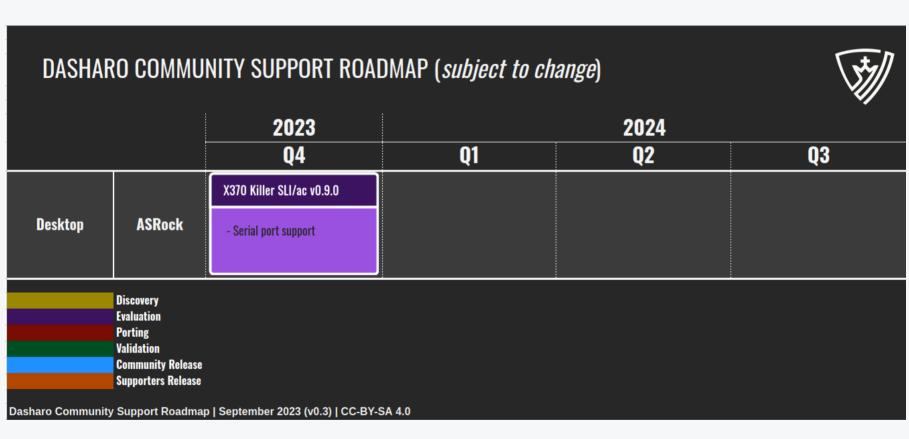

## (NEW) Dasharo Desktop Roadmap

Replacing previous ASUS Pro WS X570-ACE v0.9.0.