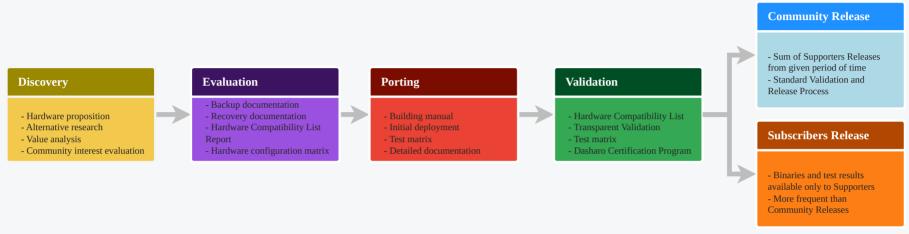

### Dasharo Community Support Process

- We released first Subscribers Releases in Q3'23 and it was Dasharo compatible with:
  - MSI PRO Z690-A (WIFI) (DDR4) v1.1.2
  - MSI PRO Z790-P (WIFI) (DDR4) v0.9.0