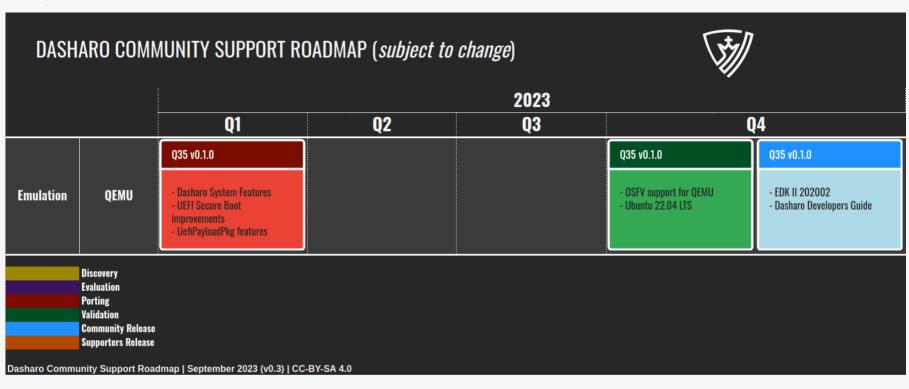

# Dasharo Emulation Roadmap

- Dasharo OSFV release provided infrastructure for validation.
- QEMU tests were proven to work and it is just matter to run set of tests defined by test matrix, prepare release notes and send newsletter.
- We have to do that in Q4'23.