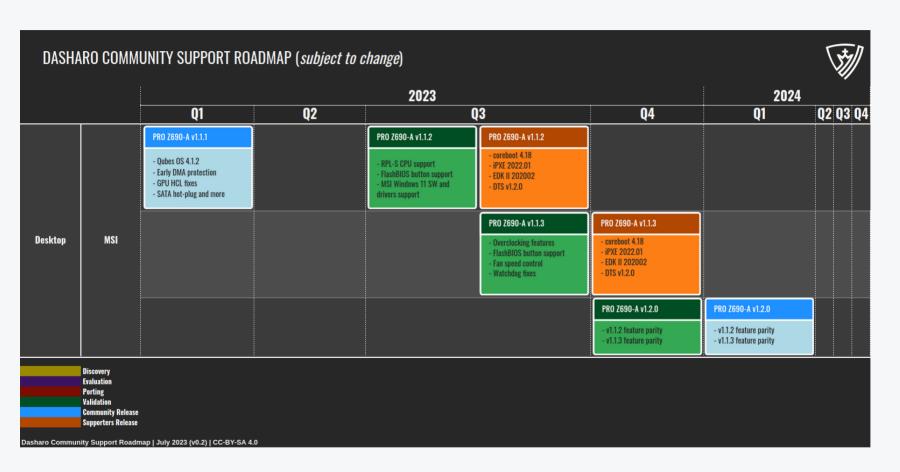

### Dasharo Desktop MSI Roadmap

No changes, all releases on this roadmap are according to plan.