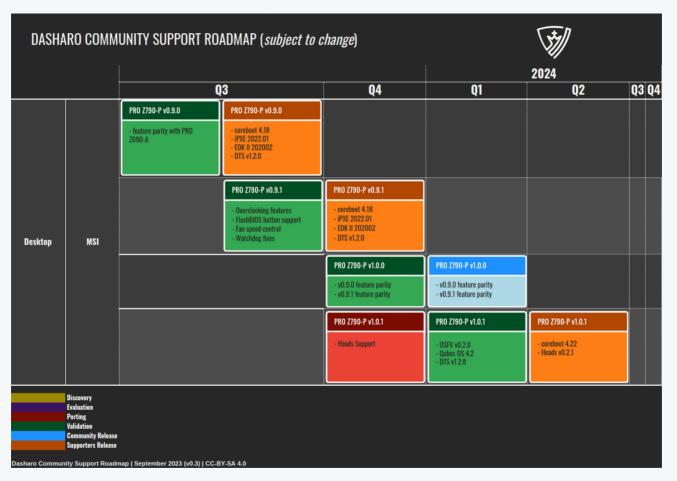

### Dasharo Desktop MSI Roadmap

No changes, all releases on this roadmap are according to plan.

### Dasharo Community Support Process

- We released first Subscribers Releases in Q3'23 and it was Dasharo compatible with:
  - MSI PRO Z690-A (WIFI) (DDR4) v1.1.2
  - MSI PRO Z790-P (WIFI) (DDR4) v0.9.0