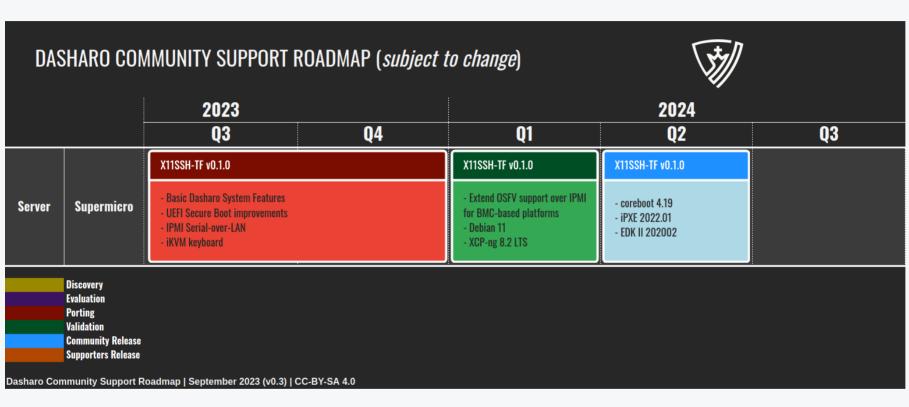

### Dasharo Server Roadmap

 Unfortunately X11SSH priority was was dropped because of issues during TrenchBoot as AEM for Qubes OS development.