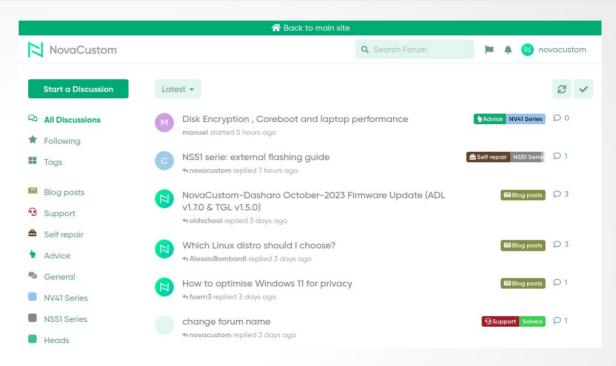

## New: community forum and newsletter

- New forum
- Newsletter (max. 8/year)
  - Blog posts