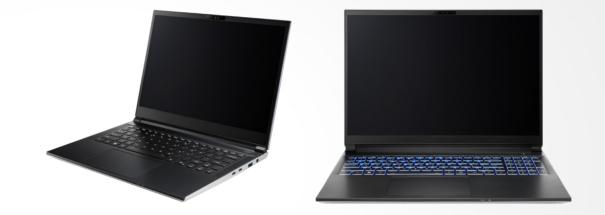

### New models

- V54 Series → 14 inch
- V56 Series → 16 inch
- 16:10 Q-HD (?) screen display
- 73/80 WH battery
- New generation Intel Core Meteor Lake: 5-125H / 7-155H
- Different graphics possible:
  - UMA model (Intel Graphics)
  - Nvidia RTX-4060
  - Nvidia RTX-4070