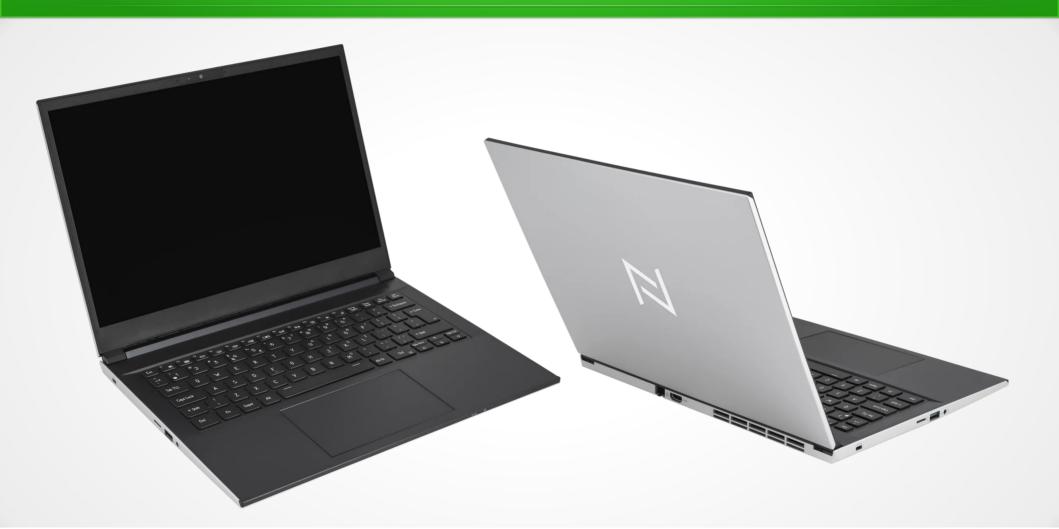

### New model: V54 Series

- V54 Series with Dasharo coreboot
- 14.0 inch 2.7K screen display
- Intel Meteor Lake 5-125H/7-155H CPU
- Graphics options:
  - Intel Arc Graphics (iGPU) only
  - Nvidia RTX-4060 GPU
  - Nvidia RTX-4070 GPU
- 1x M.2 PCle4 SSD storage (2x for Intel-only)
- TPM 2.0
- 1.6 kg
- First deliveries: Early July
  - Nvidia models might be later
- Application for Qubes OS certification
  - Not earlier than August

### New model: V56 Series

- V56 Series with Dasharo coreboot
- 16.0 inch Full HD or Q-HD+ screen display
- Intel Meteor Lake 5-125H/7-155H CPU
- Graphics options:
  - Intel Arc Graphics (iGPU) only
  - Nvidia RTX-4060 GPU
  - Nvidia RTX-4070 GPU
- 2x M.2 PCle4 SSD storage
- TPM 2.0
- 1.8 kg
- First deliveries: Early July
  - Nvidia models might be later
- Application for Qubes OS certification
  - Not earlier than August